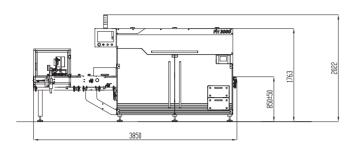

## TECHNICAL DATA

| Machine Speed        | Up to 450 cycles per minute<br>Production output depends on film sealability and product characteristics |
|----------------------|----------------------------------------------------------------------------------------------------------|
| Film Cut-Off         | Min 60mm - 2.4" / Max 400mm - 16"<br>Depending on film and product characteristics                       |
| Wrapping Materials   | Alu based material, laminated, co-extruded and all sealable films                                        |
| Film Reel Max Weight | Depending on film reel width, up to 50 kg - 110 lbs                                                      |
| Electronic Platform  | Industrial PC                                                                                            |
| Power Requirement    | From 220 to 480 V, 50/60 Hz, 7kVA                                                                        |
| Compressed Air       | 6 bar, 2001/min                                                                                          |
| Machine Weight       | 1400 Kg - 3100 lbs                                                                                       |
|                      | PRODUCT DIMENSIONS                                                                                       |
| length               | Up to 250mm - 10" standard                                                                               |
| width                | Up to 100mm - 4" standard                                                                                |
| height               | Up to 100mm - 4" standard                                                                                |
|                      | FILM REEL DIMENSIONS                                                                                     |
| coreø                | 76.2mm - 3" standard                                                                                     |
| outerø               | 400mm - 12"                                                                                              |
| width                | 300mm - 19.7" standard                                                                                   |
|                      |                                                                                                          |