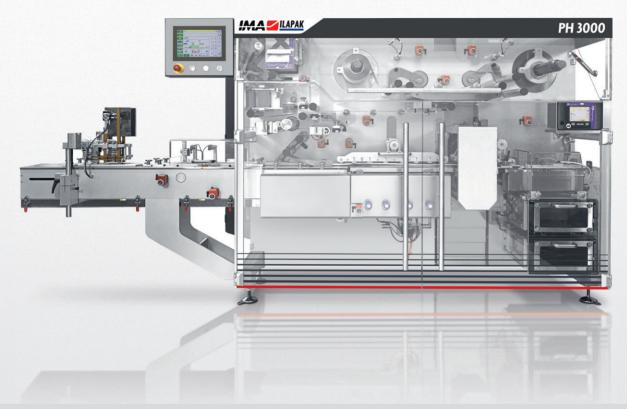

### MAIN FEATURES

- Designed for Pharma and Medical hermetic wrapping applications
- Suitable either for integration into IMA lines or flow wrap standalone applications. By-pass featured
- Separated and swivel electrical control panel from the mechanical part
- High speed long dwell sealing jaws technology, single or mutiple jaws option

The new PH 3000 is a flow wrapping platform conceived for Pharma & Medical applications offering superior performances in speed and sealing tightness. Hygienic and balcony style design allow film and product path always visible and accessible. The machine is featured with in-line by pass, containment & clean-room compliance. Ilapak's PH 3000 also offers a wide solutions of features such as printing OCR/OCV, automatic feeding and 21 CFR Part 11

### **BENEFITS**

- Minimised footprint & in-line length. New architecture
- Many automatic feeding solutions available. Modular/configurable HD platform. Superior tech & performances content
- Easy accessibility during maintenance operation
- To perform hermetic sealing, map application, managing a wide range of wrapping material characteristics