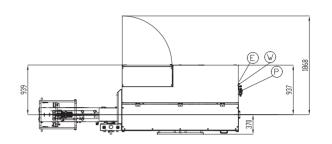

## TECHNICAL DATA

| Machine Speed        | Up to 450 cycles per minute<br>Production output depends on film sealability and product characteristics |
|----------------------|----------------------------------------------------------------------------------------------------------|
| Film Cut-Off         | Min 60mm - 2.4" / Max 400mm - 16"<br>Depending on film and product characteristics                       |
| Wrapping Materials   | Alu based material, laminated, co-extruded and all sealable films                                        |
| Film Reel Max Weight | Depending on film reel width, up to 50 kg - 110 lbs                                                      |
| Electronic Platform  | Industrial PC                                                                                            |
| Power Requirement    | From 220 to 480 V, 50/60 Hz, 7kVA                                                                        |
| Compressed Air       | 6 bar, 2001/min                                                                                          |
| Machine Weight       | 1400 Kg - 3100 lbs                                                                                       |
|                      | PRODUCT DIMENSIONS                                                                                       |
| length               | Up to 250mm - 10" standard                                                                               |
| width                | Up to 100mm - 4" standard                                                                                |
| height               | Up to 100mm - 4" standard                                                                                |
|                      | FILM REEL DIMENSIONS                                                                                     |
| coreø                | 76.2mm - 3" standard                                                                                     |
| outerø               | 400mm - 12"                                                                                              |
| width                | 300mm - 19.7" standard                                                                                   |
|                      |                                                                                                          |