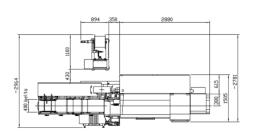

## **TECHNICAL SPECIFICATIONS**

| Machine Speed        | Up to 110 cycles per minute (with zipper), up to 130 cycles per minute (without zipper) Production output depends on film sealability and product characteristics. |                                              |  |
|----------------------|--------------------------------------------------------------------------------------------------------------------------------------------------------------------|----------------------------------------------|--|
| Product Dimensions   |                                                                                                                                                                    |                                              |  |
| LENGTH               | Up to 500mm - 19.7" standard                                                                                                                                       |                                              |  |
| WIDTH                | Up to 350mm - 13.8" standard                                                                                                                                       | Max width + height = 440 mm - 17.3" standard |  |
| HEIGHT               | Up to 150mm - 5.9" standard                                                                                                                                        |                                              |  |
| Film Cut-Off         | Min 150mm - 5.9" / Max 600mm - 23.6"<br>Depending on film and product characteristics.                                                                             |                                              |  |
| Wrapping Materials   | Barrier laminate film, flanged zipper type ZE 100                                                                                                                  |                                              |  |
| Film Reel Dimensions |                                                                                                                                                                    |                                              |  |
| coreØ                | 76.2mm - 3" standard                                                                                                                                               |                                              |  |
| outerØ               | 350mm - 13.8" standard                                                                                                                                             |                                              |  |
| WIDTH                | max 900mm - 35.4" standard                                                                                                                                         |                                              |  |
| Film Reel Max Weight | Depending on film reel width, up to 75 kg - 165 lbs                                                                                                                |                                              |  |
| Electronic Platform  | Industrial PC                                                                                                                                                      |                                              |  |
| Power Requirement    | From 220 to 480 V, 50/60 Hz, 5kVA                                                                                                                                  |                                              |  |
| Compressed Air       | 6 bar, 2001/min                                                                                                                                                    |                                              |  |
| Machine Weight       | 1500 Kg - 3300 lbs                                                                                                                                                 |                                              |  |

All measurements not specified in inches are given in millimeters. Please discuss your needs with our local representative to configure these machines to your product's specific requirements. These specifications are not binding. We reserve that right to change them without prior notice.