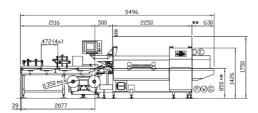

## **TECHNICAL SPECIFICATIONS**

| Machine Speed        | Up to 110 cycles per minute (with zipper), up to 130 cycles per minute (without zipper) Production output depends on film sealability and product characteristics. |                                              |  |
|----------------------|--------------------------------------------------------------------------------------------------------------------------------------------------------------------|----------------------------------------------|--|
| Product Dimensions   |                                                                                                                                                                    |                                              |  |
| LENGTH               | Up to 500mm - 19.7" standard                                                                                                                                       |                                              |  |
| WIDTH                | Up to 350mm - 13.8" standard                                                                                                                                       | Max width + height = 440 mm - 17.3" standard |  |
| HEIGHT               | Up to 150mm - 5.9" standard                                                                                                                                        |                                              |  |
| Film Cut-Off         | Min 150mm - 5.9" / Max 600mm - 23.6"<br>Depending on film and product characteristics.                                                                             |                                              |  |
| Wrapping Materials   | Barrier laminate film, flanged zipper type ZE 100                                                                                                                  |                                              |  |
| Film Reel Dimensions |                                                                                                                                                                    |                                              |  |
| coreØ                | 76.2mm - 3" standard                                                                                                                                               |                                              |  |
| outerØ               | 350mm - 13.8" standard                                                                                                                                             |                                              |  |
| WIDTH                | max 900mm - 35.4" standard                                                                                                                                         |                                              |  |
| Film Reel Max Weight | Depending on film reel width, up to 75 kg - 165 lbs                                                                                                                |                                              |  |
| Electronic Platform  | Industrial PC                                                                                                                                                      |                                              |  |
| Power Requirement    | From 220 to 480 V, 50/60 Hz, 5kVA                                                                                                                                  |                                              |  |
| Compressed Air       | 6 bar, 2001/min                                                                                                                                                    |                                              |  |
| Machine Weight       | 1500 Kg - 3300 lbs                                                                                                                                                 |                                              |  |

All measurements not specified in inches are given in millimeters. Please discuss your needs with our local representative to configure these machines to your product's specific requirements. These specifications are not binding. We reserve that right to change them without prior notice.