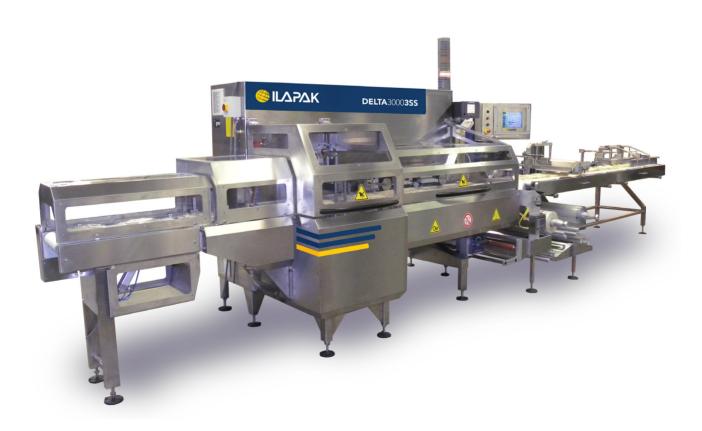

## YOUR BEST PARTNER IN PACKAGING

ILAPAK's Delta 3000 3SS is PC controlled and equipped with long dwell technology for modified atmosphere (MAP) and includes ILAPAK's unique high speed hermetic sealing technologies. The Delta 3000 3SS is designed to produce 3 side-seal pack with a wide range of zipper reclosable features. Its heavy duty and reliable design allows the Delta 3000 to be integrated in automatic packaging systems.