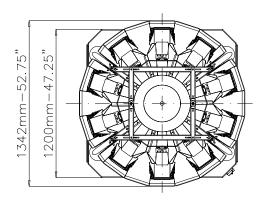

## TECHNICAL DATA

| Max. speed                           | 80 wpm                                                                                      |
|--------------------------------------|---------------------------------------------------------------------------------------------|
| Weigh heads                          | 10                                                                                          |
| Bucket volume                        | 1,01                                                                                        |
| Max. discharge volume (single dump)  | 2,51                                                                                        |
| Discharge weight range (single dump) | 25 g - 1000 g                                                                               |
| Max. piece length                    | 60 mm                                                                                       |
| Product distribution                 | Vibratory or rotary distribution cone with loadcell to control product infeed               |
| Product contact parts                | Stainless steel AISI 304<br>Embossed plate* and special coatings*                           |
| Drive                                | Springless, high speed stepper motors                                                       |
| Loadcells                            | C3 accuracy class, OIML approved R76 class                                                  |
| Electronic platform                  | Industrial PC                                                                               |
| НМІ                                  | 12" (18" *) colour touch screen with remote control capability (augmented reality feature*) |
| Program memory                       | over 1000 recipes                                                                           |
| Power supply (opt. excluded)         | 230 Vac±5%, 1 ph, neutral, GND, 50/60 Hz, 1.2 kW, 6 A (3 A @ 480 V)                         |
| Compressed air (opt. excluded)       | 180 l/min @ 7 bar                                                                           |
| Machine dimensions (W x D x H)       | 1342 x 1342 x 1428 mm (52.75 x 52.75 x 56.25")                                              |
| Machine weight                       | 500 kg                                                                                      |
| *antional                            |                                                                                             |