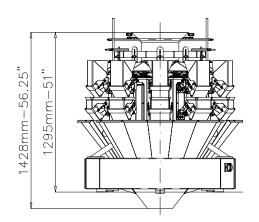

## TECHNICAL DATA

| Max. speed                           | 80 wpm                                                                                      |
|--------------------------------------|---------------------------------------------------------------------------------------------|
| Weigh heads                          | 10                                                                                          |
| Bucket volume                        | 1,01                                                                                        |
| Max. discharge volume (single dump)  | 2,51                                                                                        |
| Discharge weight range (single dump) | 25 g - 1000 g                                                                               |
| Max. piece length                    | 60 mm                                                                                       |
| Product distribution                 | Vibratory or rotary distribution cone with loadcell to control product infeed               |
| Product contact parts                | Stainless steel AISI 304<br>Embossed plate* and special coatings*                           |
| Drive                                | Springless, high speed stepper motors                                                       |
| Loadcells                            | C3 accuracy class, OIML approved R76 class                                                  |
| Electronic platform                  | Industrial PC                                                                               |
| НМІ                                  | 12" (18" *) colour touch screen with remote control capability (augmented reality feature*) |
| Program memory                       | over 1000 recipes                                                                           |
| Power supply (opt. excluded)         | 230 Vac±5%, 1 ph, neutral, GND, 50/60 Hz, 1.2 kW, 6 A (3 A @ 480 V)                         |
| Compressed air (opt. excluded)       | 180 l/min @ 7 bar                                                                           |
| Machine dimensions (W x D x H)       | 1342 x 1342 x 1428 mm (52.75 x 52.75 x 56.25")                                              |
| Machine weight                       | 500 kg                                                                                      |
| *antional                            |                                                                                             |