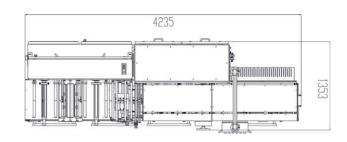

| Machine Speed        | Up to 200 cpm, single jaw. Higher speeds with multiple jaws. Production output dependent upon product, film and machine specifications                                                |
|----------------------|---------------------------------------------------------------------------------------------------------------------------------------------------------------------------------------|
| Film Cut-Off         | $Up\ to\ 508mm-20''$ Cut-off defined as: product length+(height x 1.2)+28mm (1.1"), depending on product characteristics                                                              |
| Wrapping Materials   | Suitable heat-sealable films, such as plain, or co-extruded polypropylene (PP), laminate films (e.g. OPP+PE), polythene films (PE) as well as cold sealable films of suitable quality |
| Film Reel Max Weight | 40 kg - 88 lbs                                                                                                                                                                        |
| Electronic Platform  | PC controlled machine. Other electronic control platform on request i.e. Allen Bradley, Siemens,<br>Elau - Schneider, B&R                                                             |
| Power Requirement    | From 220 to 480V, 50/60 Hz, 3-phase, 5kVA                                                                                                                                             |
| Compressed Air       | 6 bar, 1l/min with air gusseting                                                                                                                                                      |
| Machine Weight       | 1100 kg - 2425 lbs                                                                                                                                                                    |
|                      | PRODUCT DIMENSIONS                                                                                                                                                                    |
| length               | 50/400 mm - 2/15.7" with any jaws centres and length                                                                                                                                  |
| width                | 20/140mm - 0,9"/5.5" with jaw length 250mm - 9.8"                                                                                                                                     |
| height               | Up to 90mm - 3.5" with jaw centre 150mm - 5.9" Up to 140mm - 5.5" with jaw centre 210mm - 8.3"                                                                                        |
|                      | FILM REEL DIMENSIONS                                                                                                                                                                  |
| coreø                | 76mm - 3"                                                                                                                                                                             |
| outerø               | 400mm - 15.7" for film reel web width up to 500mm/ 19.7"                                                                                                                              |
| width                | 500mm - 19.7"                                                                                                                                                                         |