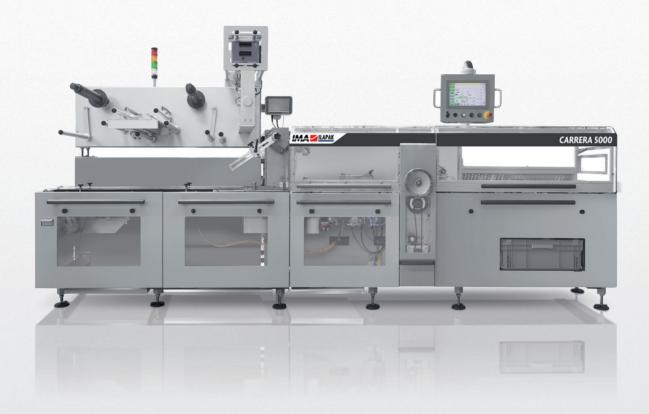

## **CARRERA 5000**

The Carrera 5000 meets demand from middle-tier bakeries for a robust, easy to maintain machine that offers the same in-line integration and performance capabilities as a top-of-the-range flow wrapper but with fewer added features.

The Carrera 5000 is capable of 80 metres/min on cold seal films and 40 metres/min on hot seal films. This has been achieved via a radical re-engineering of the machine frame that has produced the first ILAPAK flow wrapper with a tubular frame for added robustness.