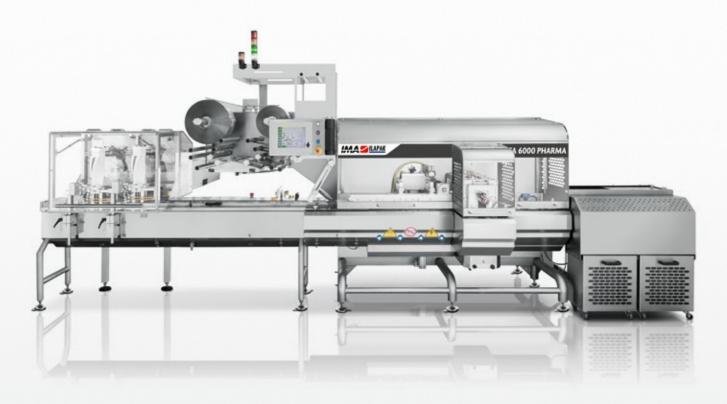

## **DELTA 6000 PHARMA**

FLEXIBLE PACKAGING SOLUTIONS

The Delta 6000 is a fully modular design flow wrapping machine that offers high-speed long dwell single jaws up to 200ppm and multiple jaws up to 400ppm. Its heavy duty and reliable design allows the Delta 6000 to be integrated in automatic packaging lines. IMA-Ilapak's Delta 6000 offers as option wide solutions of features such as printing OCR/OCV, automatic feeding, 21 CFR Part 11 and clean room compliance. Machines are available in stainless steel or painted finish, top and bottom film feeding.