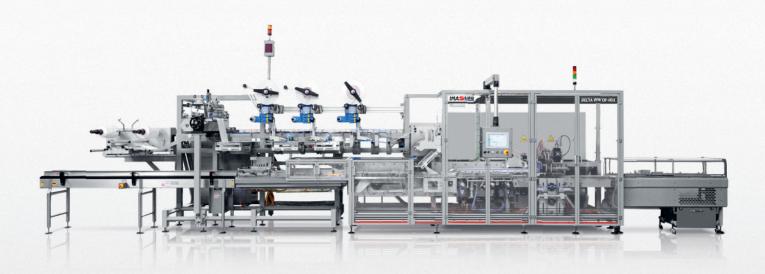

# **DELTA WW OF-HSX**

### MAIN FEATURES

- Open frame construction
- Ultrasonic longitudinal sealing systems
- New generation sealing head
- Suitable for fully recyclable materials

New open frame construction flow wrapping machine designed for wet wipes industry equipped with ultrasonic longitudinal sealing system and last generation sealing head with special profile jaws suitable for new fully recyclable materials. Unique wet wipe packaging line on the market capable to grant, with the same configuration of the sealing elements, up to 150ppm with traditional laminated materials and up to 120ppm with fully recyclable materials.