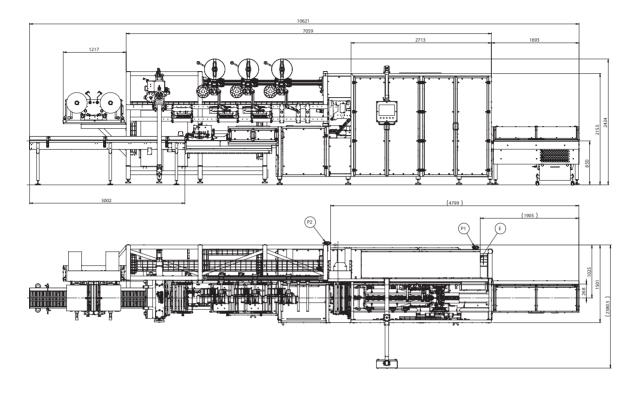

## TECHNICAL DATA

| Machine Speed        | Up to 150 ppm, single jaw. Production output dependent upon product, film and machine specifications |
|----------------------|------------------------------------------------------------------------------------------------------|
| Film Cut-Off         | Min 100mm - 4.0" / Max 500mm - 47"  Depending on film and product characteristics                    |
| Wrapping Materials   | Laminated, recyclable materials (mono-material), co-extruded and all sealable films                  |
| Film Reel Max Weight | 40 kg - 88 lbs                                                                                       |
| Electronic Platform  | Industrial PC<br>Other electronic control platform on request i.e. Allen Bradley                     |
| Power Requirement    | From 220 to 480V, 50/60 Hz, 3-phase, 22kW                                                            |
| Compressed Air       | 6 bar, 200 nl/min                                                                                    |
| Machine Weight       | 1400 Kg - 3100 lbs                                                                                   |
|                      | PRODUCT DIMENSIONS                                                                                   |
| length               | Up to 400mm - 15.7" standard                                                                         |
| width                | Up to 150mm - 5.9" (jaws 190mm - 7.5")                                                               |
| height               | Up to 100mm - 4.0" standard                                                                          |
|                      | FILM REEL DIMENSIONS                                                                                 |
| coreø                | 76mm - 3"                                                                                            |
| outerø               | 400mm - 15.7" for film reel web width up to 500mm/ 19.7"                                             |
| width                | 500mm - 19.7"                                                                                        |
|                      |                                                                                                      |